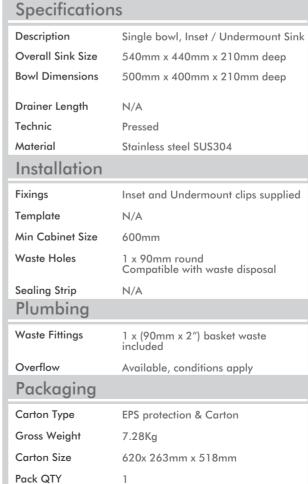

Model Code: LUA130





















Abey are Australia's leaders in sinkware, designing and manufacturing to the world's highest quality specifications as well as sourcing and bringing you Europe's very best, leading edge designs – practical, affordable, inspirational, stylish, timeless or cutting edge. When you buy an Abey stainless steel sink you receive the highest quality and a 25 year warranty. Abey and the manufacturer are continually seeking ways to improve the design specifications, aesthetic and production techniques of the products. As a result, alterations to the specifications and dimensions of the products and designs occur continually