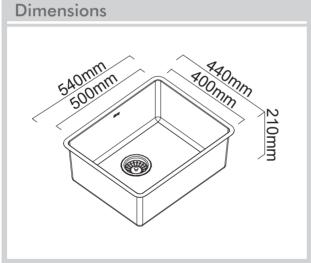

Model Code: LUA130

Abey are Australia's leaders in sinkware, designing and manufacturing to the world's highest quality specifications as well as sourcing and bringing you Europe's very best, leading edge designs – practical, affordable, inspirational, stylish, timeless or cutting edge. When you buy an Abey stainless steel sink you receive the highest quality and a 25 year warranty. Abey and the manufacturer are continually seeking ways to improve the design specifications, aesthetic and production techniques of the products. As a result, alterations to the specifications and dimensions of the products and designs occur continually