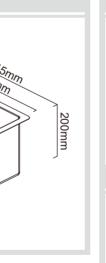

Model Code: CR340B

**Specifications** 

| PROFILE |  |
|---------|--|
| R10     |  |

| •                 |                                                  |
|-------------------|--------------------------------------------------|
| Description       | Single Bowl, Inset/Undermount Sink               |
| Overall Sink Size | 390mm x 445mm x 200mm deep                       |
| Bowl Dimensions   | 345mm x 400mm x 200mm deep                       |
| Drainer Length    | N/A                                              |
| Technic           | Fabrication                                      |
| Material          | Stainless steel SUS304                           |
| Installation      |                                                  |
| Fixings           | Inset & Undermount clips supplied                |
| Template          | N/A                                              |
| Min Cabinet Size  | 500mm                                            |
| Waste Holes       | 1 x 90mm round<br>Compatible with waste disposal |
| Plumbing          |                                                  |
| Waste Fittings    | 1 x (90mm x 2") basket wastes included           |
| Overflow          | Available, conditions apply                      |
| Packaging         |                                                  |
| Carton Type       | EPS protection & individual carton               |
| Gross Weight      | 7.63Kg                                           |
| Carton Size       | 470mm x 286mm x 513mm                            |
| Pack QTY          | 1                                                |