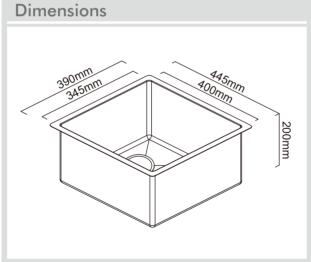

Model Code: CR340B

**Specifications** 

| PROFILE |  |
|---------|--|
| R10     |  |

| •                 |                                                  |
|-------------------|--------------------------------------------------|
| Description       | Single Bowl, Inset/Undermount Sink               |
| Overall Sink Size | 390mm x 445mm x 200mm deep                       |
| Bowl Dimensions   | 345mm x 400mm x 200mm deep                       |
| Drainer Length    | N/A                                              |
| Technic           | Fabrication                                      |
| Material          | Stainless steel SUS304                           |
| Installation      |                                                  |
| Fixings           | Inset & Undermount clips supplied                |
| Template          | N/A                                              |
| Min Cabinet Size  | 500mm                                            |
| Waste Holes       | 1 x 90mm round<br>Compatible with waste disposal |
| Plumbing          |                                                  |
| Waste Fittings    | 1 x (90mm x 2") basket wastes included           |
| Overflow          | Available, conditions apply                      |
| Packaging         |                                                  |
| Carton Type       | EPS protection & individual carton               |
| Gross Weight      | 7.63Kg                                           |
| Carton Size       | 470mm x 286mm x 513mm                            |
| Pack QTY          | 1                                                |