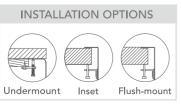

Model Code: CR340B

**Specifications** 

| PROFILE |  |
|---------|--|
| R10     |  |

| •                 |                                                  |
|-------------------|--------------------------------------------------|
| Description       | Single Bowl, Inset/Undermount Sink               |
| Overall Sink Size | 390mm x 445mm x 200mm deep                       |
| Bowl Dimensions   | 345mm x 400mm x 200mm deep                       |
| Drainer Length    | N/A                                              |
| Technic           | Fabrication                                      |
| Material          | Stainless steel SUS304                           |
| Installation      |                                                  |
| Fixings           | Inset & Undermount clips supplied                |
| Template          | N/A                                              |
| Min Cabinet Size  | 500mm                                            |
| Waste Holes       | 1 x 90mm round<br>Compatible with waste disposal |
| Plumbing          |                                                  |
| Waste Fittings    | 1 x (90mm x 2") basket wastes included           |
| Overflow          | Available, conditions apply                      |
| Packaging         |                                                  |
| Carton Type       | EPS protection & individual carton               |
| Gross Weight      | 7.63Kg                                           |
| Carton Size       | 470mm x 286mm x 513mm                            |
| Pack QTY          | 1                                                |