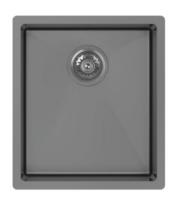

Model Code: CR340B

**Specifications** 

| PROFILE |  |
|---------|--|
| R10     |  |

| •                 |                                                  |
|-------------------|--------------------------------------------------|
| Description       | Single Bowl, Inset/Undermount Sink               |
| Overall Sink Size | 390mm x 445mm x 200mm deep                       |
| Bowl Dimensions   | 345mm x 400mm x 200mm deep                       |
| Drainer Length    | N/A                                              |
| Technic           | Fabrication                                      |
| Material          | Stainless steel SUS304                           |
| Installation      |                                                  |
| Fixings           | Inset & Undermount clips supplied                |
| Template          | N/A                                              |
| Min Cabinet Size  | 500mm                                            |
| Waste Holes       | 1 x 90mm round<br>Compatible with waste disposal |
| Plumbing          |                                                  |
| Waste Fittings    | 1 x (90mm x 2") basket wastes included           |
| Overflow          | Available, conditions apply                      |
| Packaging         |                                                  |
| Carton Type       | EPS protection & individual carton               |
| Gross Weight      | 7.63Kg                                           |
| Carton Size       | 470mm x 286mm x 513mm                            |
| Pack QTY          | 1                                                |