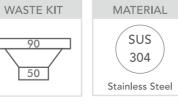

Model Code: CR340B

**Specifications** 

| PROFILE |  |
|---------|--|
| R10     |  |

| •                 |                                                  |
|-------------------|--------------------------------------------------|
| Description       | Single Bowl, Inset/Undermount Sink               |
| Overall Sink Size | 390mm x 445mm x 200mm deep                       |
| Bowl Dimensions   | 345mm x 400mm x 200mm deep                       |
| Drainer Length    | N/A                                              |
| Technic           | Fabrication                                      |
| Material          | Stainless steel SUS304                           |
| Installation      |                                                  |
| Fixings           | Inset & Undermount clips supplied                |
| Template          | N/A                                              |
| Min Cabinet Size  | 500mm                                            |
| Waste Holes       | 1 x 90mm round<br>Compatible with waste disposal |
| Plumbing          |                                                  |
| Waste Fittings    | 1 x (90mm x 2") basket wastes included           |
| Overflow          | Available, conditions apply                      |
| Packaging         |                                                  |
| Carton Type       | EPS protection & individual carton               |
| Gross Weight      | 7.63Kg                                           |
| Carton Size       | 470mm x 286mm x 513mm                            |
| Pack QTY          | 1                                                |