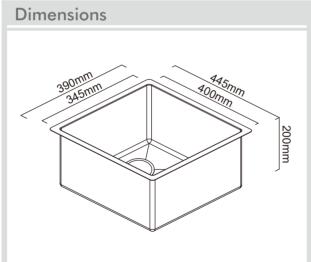

## Model Code: CR340CO

**Specifications** 

| PROFILE      |  |
|--------------|--|
| R10<br>Horiz |  |

| •                      |                                                  |
|------------------------|--------------------------------------------------|
| Description            | Single Bowl, Inset/Undermount Sink               |
| Overall Sink Size      | 390mm x 445mm x 200mm deep                       |
| <b>Bowl Dimensions</b> | 345mm x 400mm x 200mm deep                       |
| Drainer Length         | N/A                                              |
| Technic                | Fabrication                                      |
| Material               | Stainless steel SUS304                           |
| Installation           |                                                  |
| Fixings                | Inset & Undermount clips supplied                |
| Template               | N/A                                              |
| Min Cabinet Size       | 500mm                                            |
| Waste Holes            | 1 x 90mm round<br>Compatible with waste disposal |
| Plumbing               |                                                  |
| Waste Fittings         | 1 x (90mm x 2") basket wastes<br>included        |
| Overflow               | Available, conditions apply                      |
| Packaging              |                                                  |
| Carton Type            | EPS protection & individual carton               |
| Gross Weight           | 7.63Kg                                           |
| Carton Size            | 470mm x 286mm x 513mm                            |
| Pack QTY               | 1                                                |