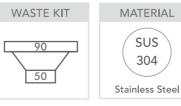

## Model Code: CR340CO

**Specifications** 

| PROFILE      |  |
|--------------|--|
| R10<br>Horiz |  |

| •                      |                                                  |
|------------------------|--------------------------------------------------|
| Description            | Single Bowl, Inset/Undermount Sink               |
| Overall Sink Size      | 390mm x 445mm x 200mm deep                       |
| <b>Bowl Dimensions</b> | 345mm x 400mm x 200mm deep                       |
| Drainer Length         | N/A                                              |
| Technic                | Fabrication                                      |
| Material               | Stainless steel SUS304                           |
| Installation           |                                                  |
| Fixings                | Inset & Undermount clips supplied                |
| Template               | N/A                                              |
| Min Cabinet Size       | 500mm                                            |
| Waste Holes            | 1 x 90mm round<br>Compatible with waste disposal |
| Plumbing               |                                                  |
| Waste Fittings         | 1 x (90mm x 2") basket wastes<br>included        |
| Overflow               | Available, conditions apply                      |
| Packaging              |                                                  |
| Carton Type            | EPS protection & individual carton               |
| Gross Weight           | 7.63Kg                                           |
| Carton Size            | 470mm x 286mm x 513mm                            |
| Pack QTY               | 1                                                |