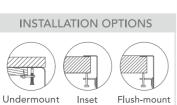

## Model Code: CR340CO

**Specifications** 

| PROFILE      |  |
|--------------|--|
| R10<br>Horiz |  |

| •                      |                                                  |
|------------------------|--------------------------------------------------|
| Description            | Single Bowl, Inset/Undermount Sink               |
| Overall Sink Size      | 390mm x 445mm x 200mm deep                       |
| <b>Bowl Dimensions</b> | 345mm x 400mm x 200mm deep                       |
| Drainer Length         | N/A                                              |
| Technic                | Fabrication                                      |
| Material               | Stainless steel SUS304                           |
| Installation           |                                                  |
| Fixings                | Inset & Undermount clips supplied                |
| Template               | N/A                                              |
| Min Cabinet Size       | 500mm                                            |
| Waste Holes            | 1 x 90mm round<br>Compatible with waste disposal |
| Plumbing               |                                                  |
| Waste Fittings         | 1 x (90mm x 2") basket wastes<br>included        |
| Overflow               | Available, conditions apply                      |
| Packaging              |                                                  |
| Carton Type            | EPS protection & individual carton               |
| Gross Weight           | 7.63Kg                                           |
| Carton Size            | 470mm x 286mm x 513mm                            |
| Pack QTY               | 1                                                |