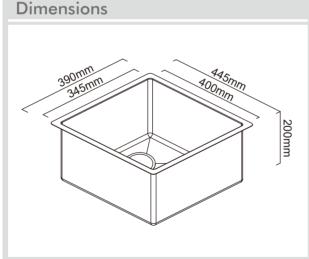

## Model Code: CR340CO

**Specifications** 

| PROFILE      |  |
|--------------|--|
| R10<br>Horiz |  |

| •                      |                                                  |
|------------------------|--------------------------------------------------|
| Description            | Single Bowl, Inset/Undermount Sink               |
| Overall Sink Size      | 390mm x 445mm x 200mm deep                       |
| <b>Bowl Dimensions</b> | 345mm x 400mm x 200mm deep                       |
| Drainer Length         | N/A                                              |
| Technic                | Fabrication                                      |
| Material               | Stainless steel SUS304                           |
| Installation           |                                                  |
| Fixings                | Inset & Undermount clips supplied                |
| Template               | N/A                                              |
| Min Cabinet Size       | 500mm                                            |
| Waste Holes            | 1 x 90mm round<br>Compatible with waste disposal |
| Plumbing               |                                                  |
| Waste Fittings         | 1 x (90mm x 2") basket wastes<br>included        |
| Overflow               | Available, conditions apply                      |
| Packaging              |                                                  |
| Carton Type            | EPS protection & individual carton               |
| Gross Weight           | 7.63Kg                                           |
| Carton Size            | 470mm x 286mm x 513mm                            |
| Pack QTY               | 1                                                |