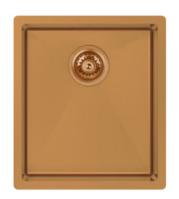

## Model Code: CR340CO

**Specifications** 

| PROFILE      |  |
|--------------|--|
| R10<br>Horiz |  |

| •                      |                                                  |
|------------------------|--------------------------------------------------|
| Description            | Single Bowl, Inset/Undermount Sink               |
| Overall Sink Size      | 390mm x 445mm x 200mm deep                       |
| <b>Bowl Dimensions</b> | 345mm x 400mm x 200mm deep                       |
| Drainer Length         | N/A                                              |
| Technic                | Fabrication                                      |
| Material               | Stainless steel SUS304                           |
| Installation           |                                                  |
| Fixings                | Inset & Undermount clips supplied                |
| Template               | N/A                                              |
| Min Cabinet Size       | 500mm                                            |
| Waste Holes            | 1 x 90mm round<br>Compatible with waste disposal |
| Plumbing               |                                                  |
| Waste Fittings         | 1 x (90mm x 2") basket wastes<br>included        |
| Overflow               | Available, conditions apply                      |
| Packaging              |                                                  |
| Carton Type            | EPS protection & individual carton               |
| Gross Weight           | 7.63Kg                                           |
| Carton Size            | 470mm x 286mm x 513mm                            |
| Pack QTY               | 1                                                |