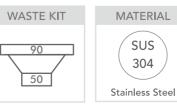

## Model Code: CR340G

**Specifications** 

| R10   |
|-------|
| Horiz |

| •                 |                                                  |
|-------------------|--------------------------------------------------|
| Description       | Single Bowl, Inset/Undermount Sink               |
| Overall Sink Size | 390mm x 445mm x 200mm deep                       |
| Bowl Dimensions   | 345mm x 400mm x 200mm deep                       |
| Drainer Length    | N/A                                              |
| Technic           | Fabrication                                      |
| Material          | Stainless steel SUS304                           |
| Installation      |                                                  |
| Fixings           | Inset & Undermount clips supplied                |
| Template          | N/A                                              |
| Min Cabinet Size  | 500mm                                            |
| Waste Holes       | 1 x 90mm round<br>Compatible with waste disposal |
| Plumbing          |                                                  |
| Waste Fittings    | 1 x (90mm x 2") basket wastes included           |
| Overflow          | Available, conditions apply                      |
| Packaging         |                                                  |
| Carton Type       | EPS protection & individual carton               |
| Gross Weight      | 7.63Kg                                           |
| Carton Size       | 470mm x 286mm x 513mm                            |
| Pack QTY          | 1                                                |