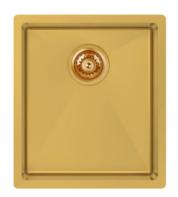

## Model Code: CR340G

**Specifications** 

| R10   |
|-------|
| Horiz |

| •                 |                                                  |
|-------------------|--------------------------------------------------|
| Description       | Single Bowl, Inset/Undermount Sink               |
| Overall Sink Size | 390mm x 445mm x 200mm deep                       |
| Bowl Dimensions   | 345mm x 400mm x 200mm deep                       |
| Drainer Length    | N/A                                              |
| Technic           | Fabrication                                      |
| Material          | Stainless steel SUS304                           |
| Installation      |                                                  |
| Fixings           | Inset & Undermount clips supplied                |
| Template          | N/A                                              |
| Min Cabinet Size  | 500mm                                            |
| Waste Holes       | 1 x 90mm round<br>Compatible with waste disposal |
| Plumbing          |                                                  |
| Waste Fittings    | 1 x (90mm x 2") basket wastes included           |
| Overflow          | Available, conditions apply                      |
| Packaging         |                                                  |
| Carton Type       | EPS protection & individual carton               |
| Gross Weight      | 7.63Kg                                           |
| Carton Size       | 470mm x 286mm x 513mm                            |
| Pack QTY          | 1                                                |