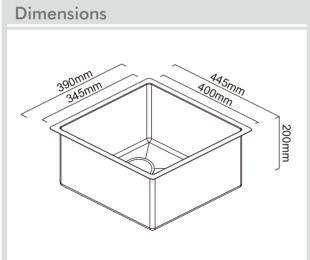

## Model Code: CR340G

**Specifications** 

| R10   |
|-------|
| Horiz |

| •                 |                                                  |
|-------------------|--------------------------------------------------|
| Description       | Single Bowl, Inset/Undermount Sink               |
| Overall Sink Size | 390mm x 445mm x 200mm deep                       |
| Bowl Dimensions   | 345mm x 400mm x 200mm deep                       |
| Drainer Length    | N/A                                              |
| Technic           | Fabrication                                      |
| Material          | Stainless steel SUS304                           |
| Installation      |                                                  |
| Fixings           | Inset & Undermount clips supplied                |
| Template          | N/A                                              |
| Min Cabinet Size  | 500mm                                            |
| Waste Holes       | 1 x 90mm round<br>Compatible with waste disposal |
| Plumbing          |                                                  |
| Waste Fittings    | 1 x (90mm x 2") basket wastes included           |
| Overflow          | Available, conditions apply                      |
| Packaging         |                                                  |
| Carton Type       | EPS protection & individual carton               |
| Gross Weight      | 7.63Kg                                           |
| Carton Size       | 470mm x 286mm x 513mm                            |
| Pack QTY          | 1                                                |