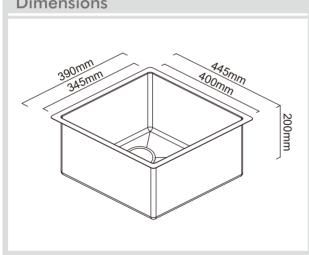

## Model Code: CR340G

**Specifications** 

| R10   |
|-------|
| Horiz |

| •                 |                                                  |
|-------------------|--------------------------------------------------|
| Description       | Single Bowl, Inset/Undermount Sink               |
| Overall Sink Size | 390mm x 445mm x 200mm deep                       |
| Bowl Dimensions   | 345mm x 400mm x 200mm deep                       |
| Drainer Length    | N/A                                              |
| Technic           | Fabrication                                      |
| Material          | Stainless steel SUS304                           |
| Installation      |                                                  |
| Fixings           | Inset & Undermount clips supplied                |
| Template          | N/A                                              |
| Min Cabinet Size  | 500mm                                            |
| Waste Holes       | 1 x 90mm round<br>Compatible with waste disposal |
| Plumbing          |                                                  |
| Waste Fittings    | 1 x (90mm x 2") basket wastes included           |
| Overflow          | Available, conditions apply                      |
| Packaging         |                                                  |
| Carton Type       | EPS protection & individual carton               |
| Gross Weight      | 7.63Kg                                           |
| Carton Size       | 470mm x 286mm x 513mm                            |
| Pack QTY          | 1                                                |