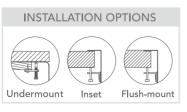

## Model Code: CR340G

**Specifications** 

| R10   |
|-------|
| Horiz |

| •                 |                                                  |
|-------------------|--------------------------------------------------|
| Description       | Single Bowl, Inset/Undermount Sink               |
| Overall Sink Size | 390mm x 445mm x 200mm deep                       |
| Bowl Dimensions   | 345mm x 400mm x 200mm deep                       |
| Drainer Length    | N/A                                              |
| Technic           | Fabrication                                      |
| Material          | Stainless steel SUS304                           |
| Installation      |                                                  |
| Fixings           | Inset & Undermount clips supplied                |
| Template          | N/A                                              |
| Min Cabinet Size  | 500mm                                            |
| Waste Holes       | 1 x 90mm round<br>Compatible with waste disposal |
| Plumbing          |                                                  |
| Waste Fittings    | 1 x (90mm x 2") basket wastes included           |
| Overflow          | Available, conditions apply                      |
| Packaging         |                                                  |
| Carton Type       | EPS protection & individual carton               |
| Gross Weight      | 7.63Kg                                           |
| Carton Size       | 470mm x 286mm x 513mm                            |
| Pack QTY          | 1                                                |