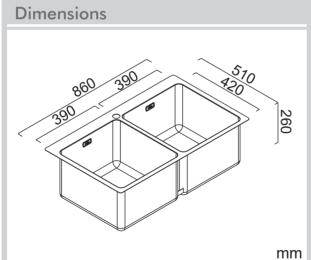

Model Code: LT45DB

| Waste Fittings | 2 x (90mm x 2") basket wastes included |
|----------------|----------------------------------------|
| Overflow       | Rectangular Overflow                   |
| Packaging      |                                        |
| Carton Type    | Eco packaging & Individual carton      |
| Gross Weight   | 14Kg                                   |
| Carton Size    | 925mm x 355mm x 620mm                  |
| Pack QTY       | 1                                      |