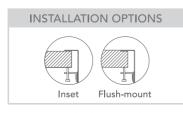

Model Code: LT45DB





















| Waste Fittings | 2 x (90mm x 2") basket wastes included |
|----------------|----------------------------------------|
| Overflow       | Rectangular Overflow                   |
| Packaging      |                                        |
| Carton Type    | Eco packaging & Individual carton      |
| Gross Weight   | 14Kg                                   |
| Carton Size    | 925mm x 355mm x 620mm                  |
| Pack QTY       | 1                                      |

Abey are Australia's leaders in sinkware, designing and manufacturing to the world's highest quality specifications as well as sourcing and bringing you Europe's very best, leading edge designs – practical, affordable, inspirational, stylish, timeless or cutting edge. When you buy an Abey stainless steel sink you