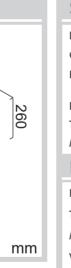

Model Code: LT45DB

| Waste Fittings | 2 x (90mm x 2") basket wastes included |
|----------------|----------------------------------------|
| Overflow       | Rectangular Overflow                   |
| Packaging      |                                        |
| Carton Type    | Eco packaging & Individual carton      |
| Gross Weight   | 14Kg                                   |
| Carton Size    | 925mm x 355mm x 620mm                  |
| Pack QTY       | 1                                      |