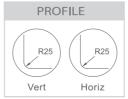

Model Code: LT45DB





















| Waste Fittings | 2 x (90mm x 2") basket wastes included |
|----------------|----------------------------------------|
| Overflow       | Rectangular Overflow                   |
| Packaging      |                                        |
| Carton Type    | Eco packaging & Individual carton      |
| Gross Weight   | 14Kg                                   |
| Carton Size    | 925mm x 355mm x 620mm                  |
| Pack QTY       | 1                                      |

Abey are Australia's leaders in sinkware, designing and manufacturing to the world's highest quality specifications as well as sourcing and bringing you Europe's very best, leading edge designs – practical, affordable, inspirational, stylish, timeless or cutting edge. When you buy an Abey stainless steel sink you re