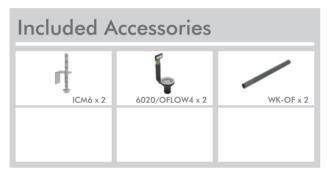

Model Code: LT45DB

| Waste Fittings | 2 x (90mm x 2") basket wastes included |
|----------------|----------------------------------------|
| Overflow       | Rectangular Overflow                   |
| Packaging      |                                        |
| Carton Type    | Eco packaging & Individual carton      |
| Gross Weight   | 14Kg                                   |
| Carton Size    | 925mm x 355mm x 620mm                  |
| Pack QTY       | 1                                      |