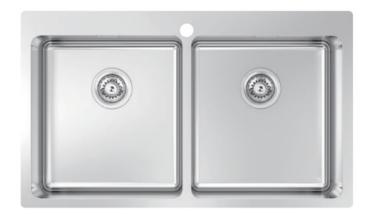

Model Code: LT45DB

| Waste Fittings | 2 x (90mm x 2") basket wastes included |
|----------------|----------------------------------------|
| Overflow       | Rectangular Overflow                   |
| Packaging      |                                        |
| Carton Type    | Eco packaging & Individual carton      |
| Gross Weight   | 14Kg                                   |
| Carton Size    | 925mm x 355mm x 620mm                  |
| Pack QTY       | 1                                      |