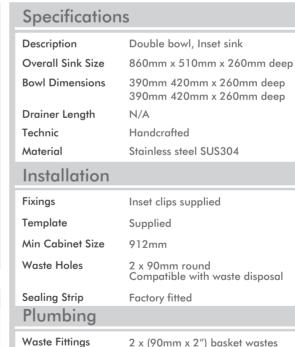

Model Code: LT45DB

| Waste Fittings | 2 x (90mm x 2") basket wastes included |
|----------------|----------------------------------------|
| Overflow       | Rectangular Overflow                   |
| Packaging      |                                        |
| Carton Type    | Eco packaging & Individual carton      |
| Gross Weight   | 14Kg                                   |
| Carton Size    | 925mm x 355mm x 620mm                  |
| Pack QTY       | 1                                      |