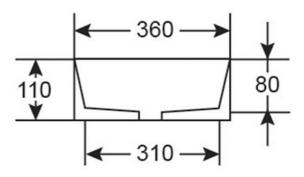

# **Technical Specification**

\*Please visit argentaust.com.au/warranty to view the full warranty

Note: All dimensions are in millimetres and are subject to normal manufacturing variations. Always use the physical product measurements for cut-outs and rough-ins as the technical details shown may differ from the actual product. Use acetic cured silicone sealant. Do not use epoxy type adhesives. Clean with damp cloth. Do not use abrasive cleaners, liquids or pastes.