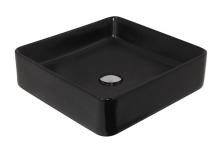

# Grace Neu 360 Square Vessel Basin

Matte Black | No Tap Hole | No Overflow

### **Product Image**

#### **Product Details**

Code: V2136MB
Brand: Argent
Range: Grace
Warranty: 10 Years\*
Product Width: 360 mm
Product Depth: 110 mm
WELS: N/A