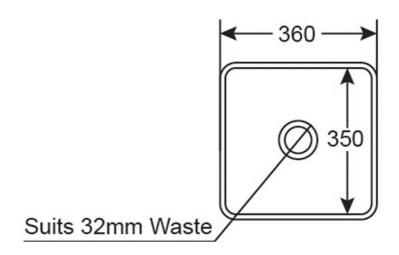

# **Technical Specification**

\*Please visit argentaust.com.au/warranty to view the full warranty

Note: All dimensions are in millimetres and are subject to normal manufacturing variations. Always use the physical product measurements for cut-outs and rough-ins as the technical details shown may differ from the actual product. Use acetic cured silicone sealant. Do not use epoxy type adhesives. Clean with damp cloth. Do not use abrasive cleaners, liquids or pastes.