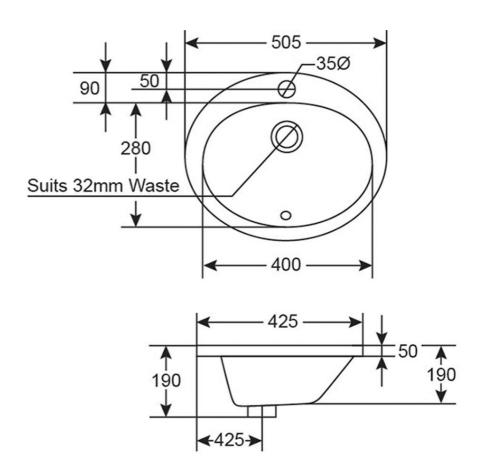

# **Technical Specification**

\*Please visit argentaust.com.au/warranty to view the full warranty

Note: All dimensions are in millimetres and are subject to normal manufacturing variations. Always use the physical product measurements for cut-outs and rough-ins as the technical details shown may differ from the actual product. Use acetic cured silicone sealant. Do not use epoxy type adhesives. Clean with damp cloth. Do not use abrasive cleaners, liquids or pastes.