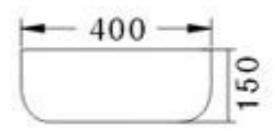

## Features:

- · Ceramic Basin
- Countertop Installation
- · Without Overflow
- Requires K328 Style Waste Sold Separately

**Dimensions:** 400 x 400 x 150mm

**Product Codes:** 

**B1085** Gloss White Ceramic