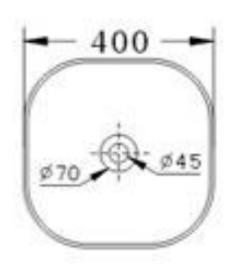

## Features:

- · Ceramic Basin
- Countertop Installation
- · Without Overflow
- Requires K328 Style Waste Sold Separately

**Dimensions:** 400 x 400 x 150mm

**Product Codes:** 

**B1085** Gloss White Ceramic