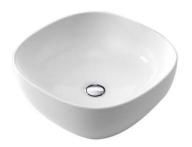

## **B1085 PALA** Square Ceramic Countertop Basin

## Features:

- · Ceramic Basin
- Countertop Installation
- · Without Overflow
- Requires K328 Style Waste Sold Separately

**Dimensions:** 400 x 400 x 150mm

**Product Codes:** 

**B1085** Gloss White Ceramic