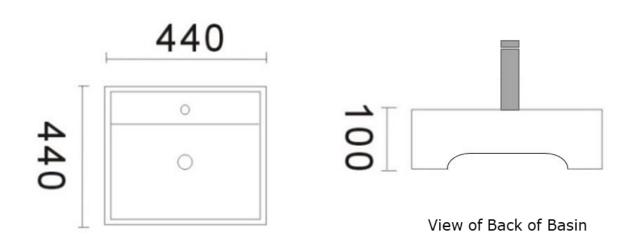

## Features:

- Ceramic Basin
- Countertop Installation
- One Taphole
- Without Overflow
- Requires K328 Style Waste Sold Separately

**Dimensions:** 440 x 440 x 100mm

Product Codes:

B6042

Gloss White Ceramic