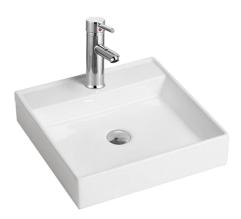

## **B9009 NAUTICA** Slimline Square Ceramic Countertop Basin

## Features:

- Ceramic Basin
- Countertop Installation
- One Taphole
- Without Overflow
- Requires K328 Style Waste Sold Separately

**Dimensions:** 440 x 440 x 100mm

Product Codes:

B6042

Gloss White Ceramic