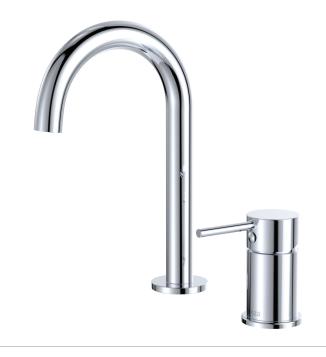

# Kaya® Hob mixer set

### Available in

Electroplated Chrome 228117

Electroplated
Matte Black
228117B