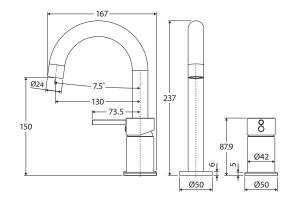

We aim to ensure that specifications are correct at the time of publication. All measurements are shown in millimetres. Always use measurements of actual product received for final specification as the technical drawing may contain differences. Due to printing limitations, physical colour may vary from the image shown. Fienza reserves the right to make modifications without prior notice.