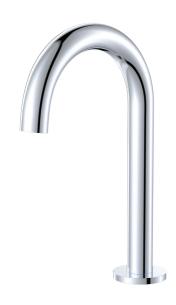

## Kaya® Hob-mounted BASIN/BATH OUTLET

## **Features**

- Hob-mounted, fixed position
- Includes pre-fitted basin aerator and free-flow bath aerator
- Made from solid brass
- Push-fit installation
- Male ½" BSPP inlet
- WELS 5 Star rated, 5L/min when installed over basin