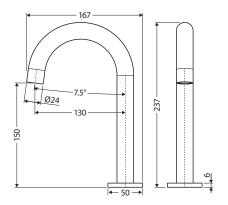

We aim to ensure that specifications are correct at the time of publication. All measurements are shown in millimetres. Always use measurements of actual product received for final specification as the technical drawing may contain differences. Due to printing limitations, physical colour may vary from the image shown. Fienza reserves the right to make modifications without prior notice.