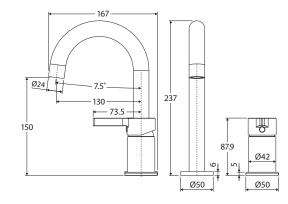

We aim to ensure that specifications are correct at the time of publication. All measurements are shown in millimetres. Always use measurements of actual product received for final specification as the technical drawing may contain differences. Due to printing limitations, physical colour may vary from the image shown. Fienza reserves the right to make modifications without prior notice.