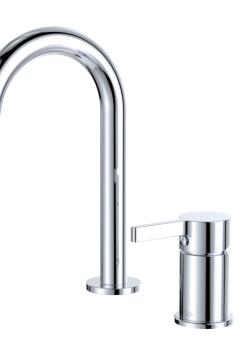

# Sansa<sup>®</sup> Hob mixer set

#### WELS 6 Star rated, 4.5L/min

- Soft rectangular handle design
- Fixed outlet position
- Made from solid brass
- High quality European cartridge (35 mm)
- PEX split-resistant hoses
- Designed for basin installation only