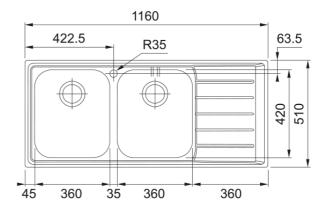

| Aspect                      |                         |
|-----------------------------|-------------------------|
| Sink type                   | Sink (w/ drainer)       |
| Material type               | Stainless steel         |
| Number of bowls             | 2                       |
| Colour                      | Steel                   |
| Finish                      | Brushed                 |
| Dimensions                  |                         |
| Overall length              | 1160.0                  |
| Overall depth               | 510.0                   |
| Length                      | 360.0                   |
| Depth                       | 420.0                   |
| Height                      | 190.0                   |
| Bowl 2: length              | 360.0                   |
| Bowl 2: Width               | 420.0                   |
| Bowl 2: height              | 190.0                   |
| Cutout inset: right to left | 1140.0                  |
| Cutout inset: front to back | 490.0                   |
| Installation                |                         |
| Cabinet size                | 80 cm                   |
| Product features            |                         |
| Installation type           | Topmount                |
| Waste outlet                | 3 1/2"                  |
| Position of drainer         | Right hand side drainer |
| Product identification      |                         |
| Brand                       | FRANKE                  |
| Product family              | Maris                   |
| Range                       | Neptune                 |
|                             |                         |