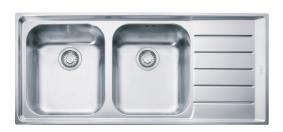

## NEX621 RHD Neptune Double Bowl Sink | 101.0059.637

With a double bowl configuration and drainer, you will have ample room to work smarter in the kitchen. Use one bowl for soaking a crusty plate while you wash veggies in the other. The drainer is not only a space for drying dishware; use it to balance items for defrosting, or to carry out prep tasks. Available in both left hand and right hand drainer configuration.