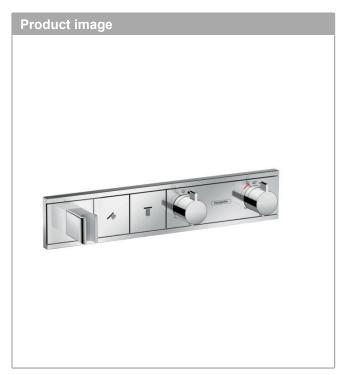

## **RainSelect**

Thermostat for concealed installation for 2 functions with integrated shower holder Surfaces: Chrome Article Number: 15355000