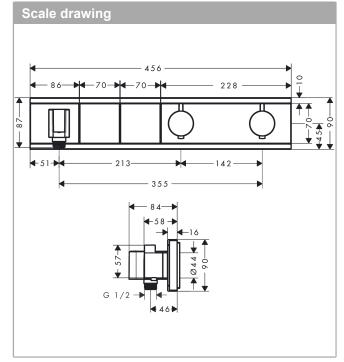

## product features

- · consists of: Thermostat, shower holder
- depending on volume flow and installation situation approx. 50% flow rate reduction and integrated shut off function
- · 2 functions
- · simultaneous use of several outlets
- · Select push-button on/off control for 2 outlets
- · maximum flow rate at 3 bar: 26 l/min
- · min. operating pressure: 1 bar
- · max. operating pressure: 10 bar
- · safety lock at 40° C
- hose nut: for shower hoses with conical or cylindrical nut on both sides
- · connection type: basic set
- · Button: Thermostat is delivered with buttons Rain large and hand shower
- scope of supply: Thermostat, mixing unit, mounting material, assembly instruction
- · not included: basic set