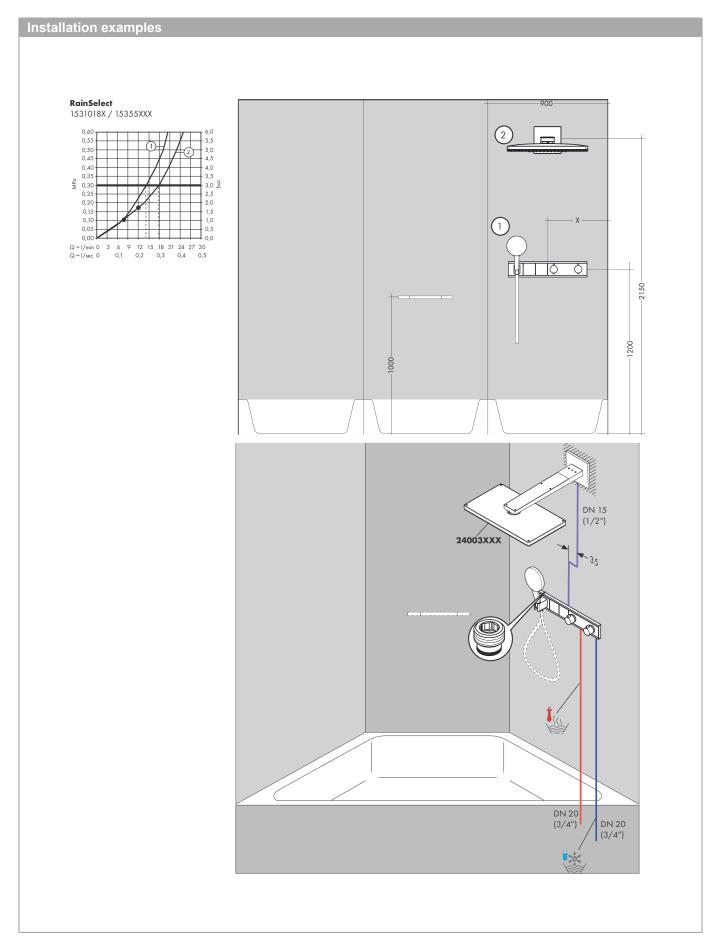

## **RainSelect**

Thermostat for concealed installation for 2 functions with integrated shower holder Surfaces: Chrome Article Number: 15355000