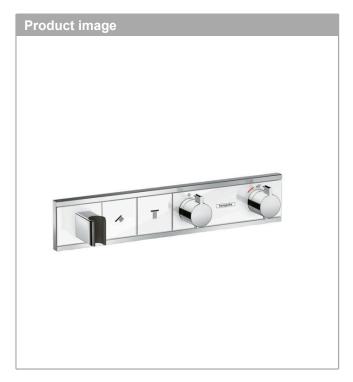

## **RainSelect**

Thermostat for concealed installation for 2 functions with integrated shower holder Finish: White/Chrome Article Number: 15355400