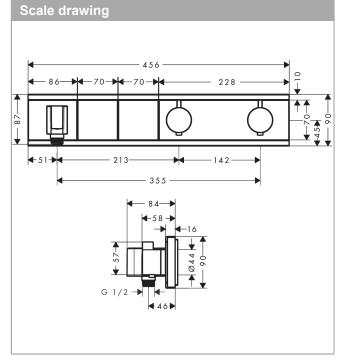

## product features

- · consists of: Thermostat, shower holder
- · 2 functions
- thermostat cartridge, Start/stop valve to operate the functions
- depending on volume flow and installation situation approx. 50% flow rate reduction and integrated shut off function
- · Select push-button on/off control for 2 outlets
- · simultaneous use of several outlets
- · maximum flow rate at 3 bar: 38 l/min
- · flow rate per outlet: 26 l/min
- · flow rate by simultaneous use of all outlets: 38 l/min
- min. operating pressure: 1 barmax. operating pressure: 10 bar
- · safety stop at 40 °C
- · temperature limitation adjustable
- · non-return valve
- for shower hoses with conical or cylindrical nut on both sides
- thermostat is delivered with buttons Rain large and hand shower
- · connection type: basic set