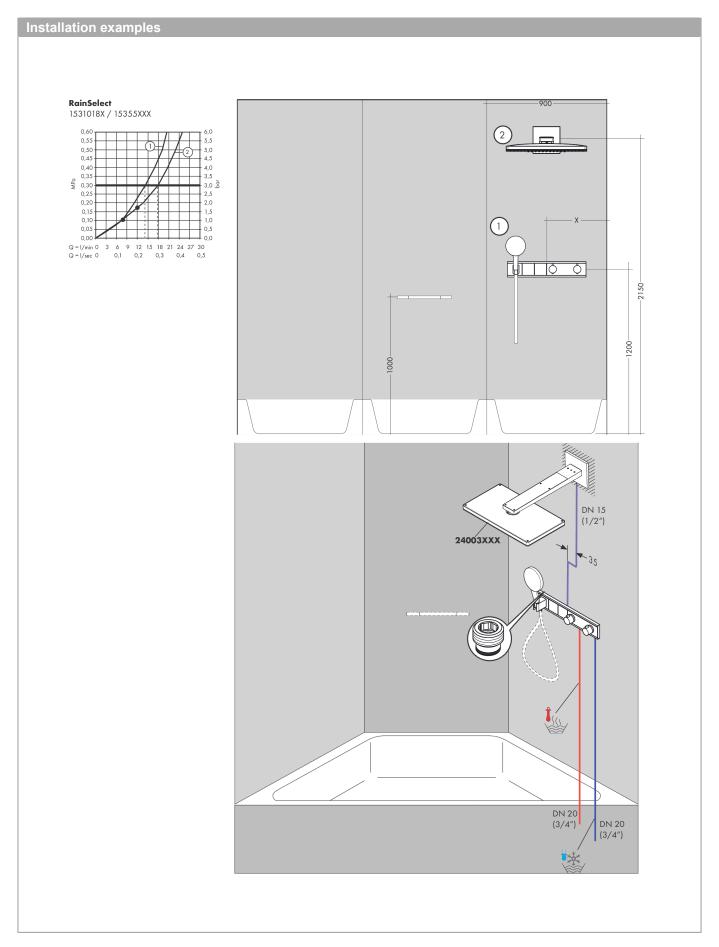

## product features

- · consists of: Thermostat, shower holder
- · 2 functions
- thermostat cartridge, Start/stop valve to operate the functions
- depending on volume flow and installation situation approx. 50% flow rate reduction and integrated shut off function
- · Select push-button on/off control for 2 outlets
- · simultaneous use of several outlets
- · maximum flow rate at 3 bar: 38 l/min
- · flow rate per outlet: 26 l/min
- · flow rate by simultaneous use of all outlets: 38 l/min
- min. operating pressure: 1 barmax. operating pressure: 10 bar
- · safety stop at 40 °C
- · temperature limitation adjustable
- · non-return valve
- for shower hoses with conical or cylindrical nut on both sides
- thermostat is delivered with buttons Rain large and hand shower
- · connection type: basic set