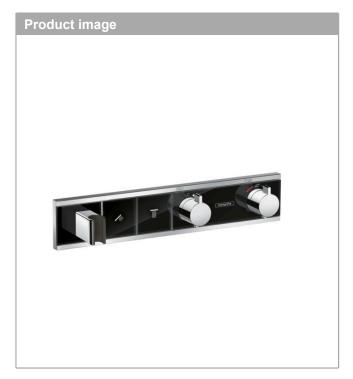

## **RainSelect**

Thermostat for concealed installation for 2 functions with integrated shower holder

Finish: Black/Chrome Article Number: 15355600

## **RainSelect**

Thermostat for concealed installation for 2 functions with integrated shower holder

Article Number: 15355600 Finish: Black/Chrome