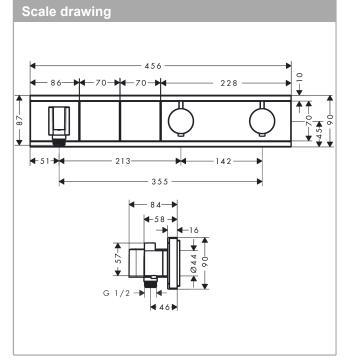

## **RainSelect**

Thermostat for concealed installation for 2 functions with integrated shower holder

Finish: Black/Chrome Article Number: 15355600

## **RainSelect**

Thermostat for concealed installation for 2 functions with integrated shower holder

Article Number: 15355600 Finish: Black/Chrome