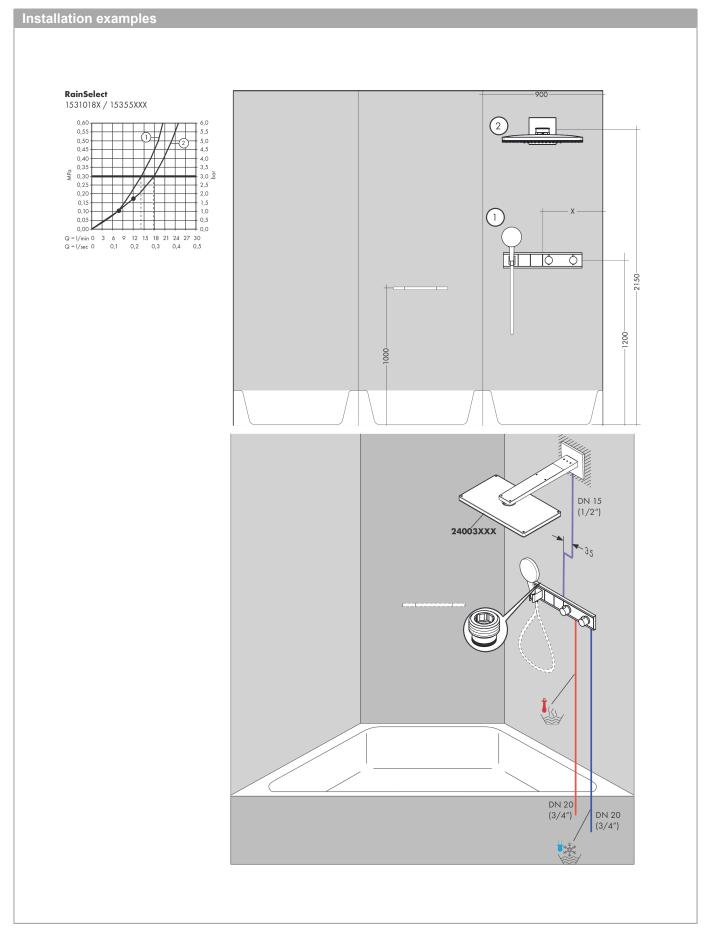

## product features

- · consists of: Thermostat, shower holder
- · 2 functions
- thermostat cartridge, Start/stop valve to operate the functions
- depending on volume flow and installation situation approx. 50% flow rate reduction and integrated shut off function
- · Select push-button on/off control for 2 outlets
- · simultaneous use of several outlets
- · maximum flow rate at 3 bar: 38 l/min
- · flow rate per outlet: 26 l/min
- · flow rate by simultaneous use of all outlets: 38 l/min
- min. operating pressure: 1 barmax. operating pressure: 10 bar
- · safety stop at 40 °C
- · temperature limitation adjustable
- · non-return valve
- for shower hoses with conical or cylindrical nut on both sides
- thermostat is delivered with buttons Rain large and hand shower
- · connection type: basic set