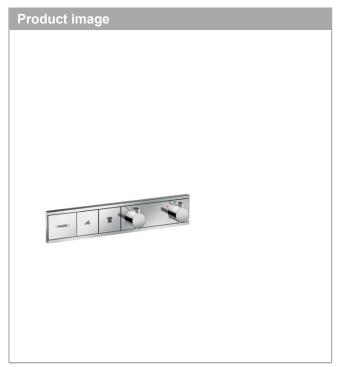

#### RainSelect

## Thermostat for concealed installation for 2 functions

Finish: **Chrome** Article Number: **15380000** 

### **RainSelect**

Thermostat for concealed installation for 2 functions

Finish: **Chrome** Article Number: **15380000** 

# RainSelect

Thermostat for concealed installation for 2 functions

Finish: Chrome Article Number: 15380000