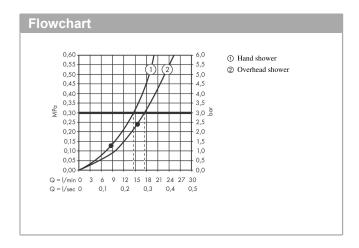

### product features

- · 2 functions
- thermostat cartridge, Start/stop valve to operate the functions
- depending on volume flow and installation situation approx. 50% flow rate reduction and integrated shut off function
- · Select push-button on/off control for 2 outlets
- · simultaneous use of several outlets
- · maximum flow rate at 3 bar: 38 l/min
- · flow rate per outlet: 26 l/min
- · flow rate by simultaneous use of all outlets: 38 l/min
- min. operating pressure: 1 barmax. operating pressure: 10 bar
- · safety stop at 40 °C
- · temperature limitation adjustable
- · non-return valve
- · Thermostat is delivered with buttons handshower and PowderRain
- · connection type: basic set