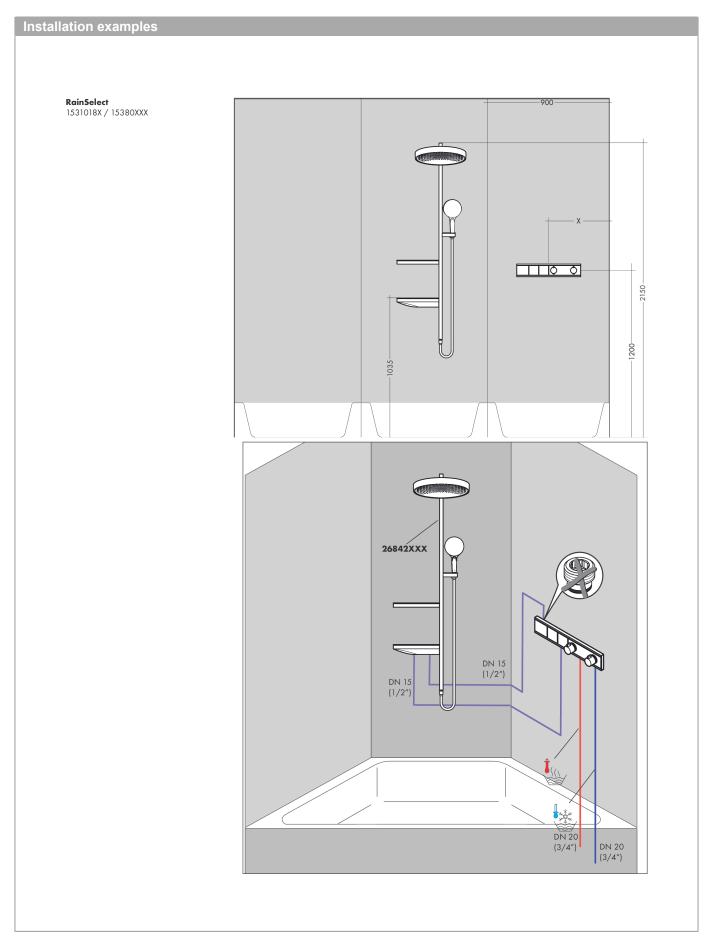

#### RainSelect

## Thermostat for concealed installation for 2 functions

Finish: **Chrome** Article Number: **15380000** 