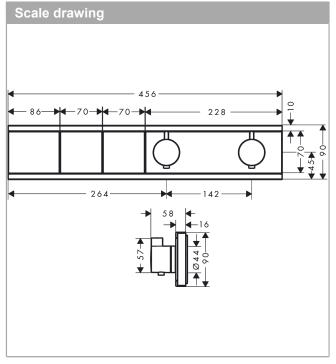

### product features

- · 2 functions
- thermostat cartridge, Start/stop valve to operate the functions
- depending on volume flow and installation situation approx. 50% flow rate reduction and integrated shut off function
- · Select push-button on/off control for 2 outlets
- · simultaneous use of several outlets
- · maximum flow rate at 3 bar: 38 l/min
- · flow rate per outlet: 26 l/min
- · flow rate by simultaneous use of all outlets: 38 l/min
- min. operating pressure: 1 barmax. operating pressure: 10 bar
- · safety stop at 40 °C
- · temperature limitation adjustable
- · non-return valve
- · Thermostat is delivered with buttons handshower and PowderRain
- · connection type: basic set