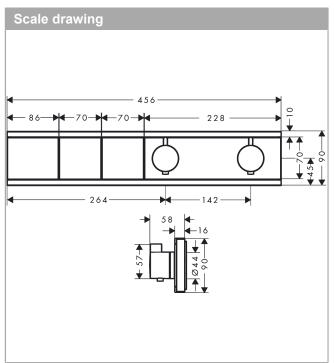

d installation for 2 functions Finish: Matt White Article Number: 15380700

#### Description

### product features

- · 2 functions
- thermostat cartridge, Start/stop valve to operate the functions
- depending on volume flow and installation situation approx. 50% flow rate reduction and integrated shut off function
- · Select push-button on/off control for 2 outlets
- · simultaneous use of several outlets
- · maximum flow rate at 3 bar: 38 l/min
- · flow rate per outlet: 26 l/min
- · flow rate by simultaneous use of all outlets: 38 l/min
- · min. operating pressure: 1 bar
- · max. operating pressure: 10 bar
- safety stop at 40 °C
- · temperature limitation adjustable
- · non-return valve
- · Thermostat is delivered with buttons handshower and PowderRain
- · connection type: basic set







### hansgrohe

# RainSelectThermostat for concealed installation for 2 functionsFinish: Matt WhiteArticle Number: 15380700



## hansgrohe

## RainSelectThermostat for concealed installation for 2 functionsFinish: Matt WhiteArticle Number: 15380700