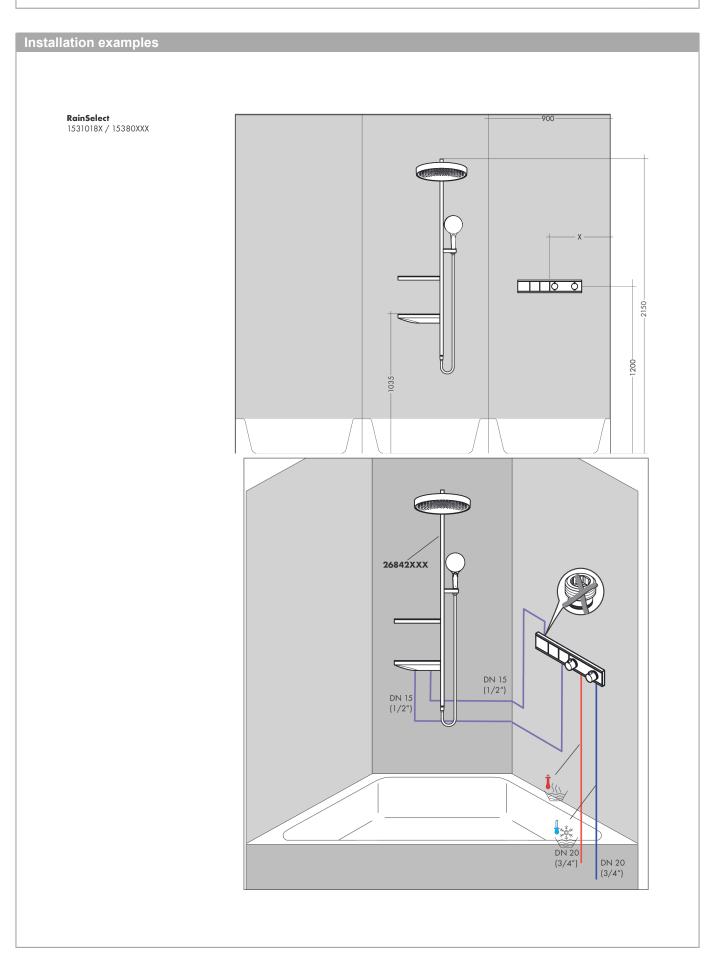

#### Description

# RainSelectThermostat for concealed installation for 2 functionsFinish: Matt WhiteArticle Number: 15380700

## RainSelectThermostat for concealed installation for 2 functionsFinish: Matt WhiteArticle Number: 15380700