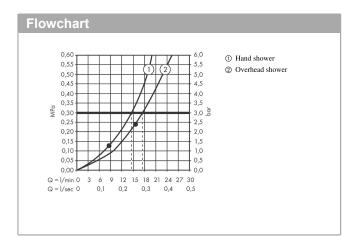

tions
- thermostat cartridge, Start/stop valve to operate the functions
- depending on volume flow and installation situation approx. 50% flow rate reduction and integrated shut off function
- · Select push-button on/off control for 2 outlets
- · simultaneous use of several outlets
- · maximum flow rate at 3 bar: 38 l/min
- · flow rate per outlet: 26 l/min
- · flow rate by simultaneous use of all outlets: 38 l/min
- · min. operating pressure: 1 bar
- · max. operating pressure: 10 bar
- safety stop at 40 °C
- · temperature limitation adjustable
- · non-return valve
- · Thermostat is delivered with buttons handshower and PowderRain
- · connection type: basic set







### hansgrohe

# RainSelectThermostat for concealed installation for 2 functionsFinish: Matt WhiteArticle Number: 15380700



## hansgrohe

## RainSelectThermostat for concealed installation for 2 functionsFinish: Matt WhiteArticle Number: 15380700