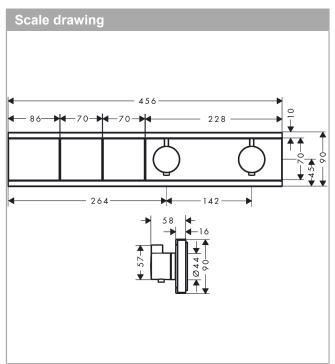

#### product features

- · 2 functions
- thermostat cartridge, Start/stop valve to operate the functions
- depending on volume flow and installation situation approx. 50% flow rate reduction and integrated shut off function
- · Select push-button on/off control for 2 outlets
- · simultaneous use of several outlets
- maximum flow rate at 3 bar: 38 l/min
- · flow rate per outlet: 26 l/min
- · flow rate by simultaneous use of all outlets: 38 l/min
- · min. operating pressure: 1 bar
- · max. operating pressure: 10 bar
- safety stop at 40 °C
- · temperature limitation adjustable
- · non-return valve
- · Thermostat is delivered with buttons handshower and PowderRain
- · connection type: basic set