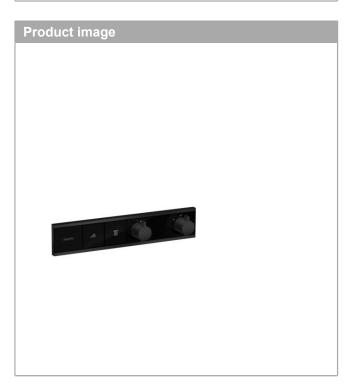

#### RainSelect Thermostat for concealed installation for 2 functions Finish: Matt Black Article Number: 15380670

# RainSelectThermostat for concealed installation for 2 functionsFinish: Matt BlackArticle Number: 15380670

## RainSelectThermostat for concealed installation for 2 functionsFinish: Matt BlackArticle Number: 15380670