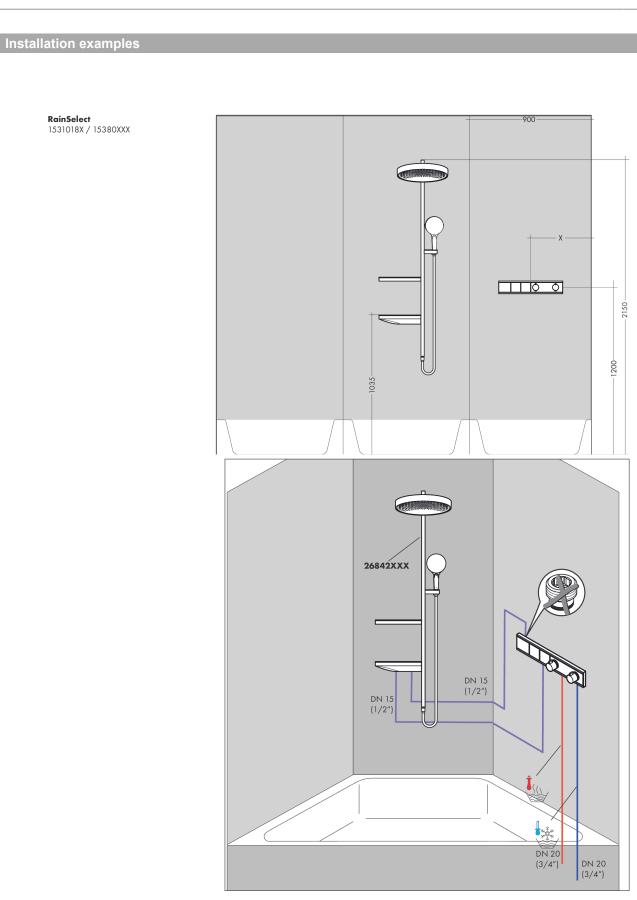

installation situation approx. 50% flow rate reduction and integrated shut off function
- · Select push-button on/off control for 2 outlets
- · simultaneous use of several outlets
- maximum flow rate at 3 bar: 38 l/min
- · flow rate per outlet: 26 l/min
- · flow rate by simultaneous use of all outlets: 38 l/min
- · min. operating pressure: 1 bar
- · max. operating pressure: 10 bar
- safety stop at 40 °C
- · temperature limitation adjustable
- · non-return valve
- · Thermostat is delivered with buttons handshower and PowderRain
- · connection type: basic set







## hansgrohe

# RainSelectThermostat for concealed installation for 2 functionsFinish: Matt BlackArticle Number: 15380670



# More details online on the website <u>www.hansgrohe.com</u> We look forward for your visit 07/07/23



## RainSelectThermostat for concealed installation for 2 functionsFinish: Matt BlackArticle Number: 15380670

## hansgrohe