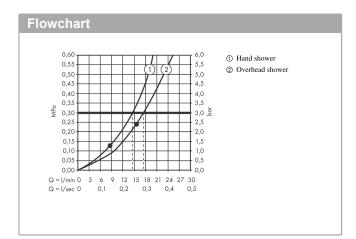

#### product features

- · 2 functions
- thermostat cartridge, Start/stop valve to operate the functions
- depending on volume flow and installation situation approx. 50% flow rate reduction and integrated shut off function
- · Select push-button on/off control for 2 outlets
- · simultaneous use of several outlets
- maximum flow rate at 3 bar: 38 l/min
- · flow rate per outlet: 26 l/min
- · flow rate by simultaneous use of all outlets: 38 l/min
- · min. operating pressure: 1 bar
- · max. operating pressure: 10 bar
- safety stop at 40 °C
- · temperature limitation adjustable
- · non-return valve
- · Thermostat is delivered with buttons handshower and PowderRain
- · connection type: basic set