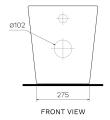

| Product type               | Toilets                                                                                                                                                   |
|----------------------------|-----------------------------------------------------------------------------------------------------------------------------------------------------------|
| Brand                      | PARISI                                                                                                                                                    |
| Collection                 | Linfa                                                                                                                                                     |
| Range                      | Design                                                                                                                                                    |
| Designers                  | PARISI Design Team                                                                                                                                        |
| WxDxH                      | 365mm x 560mm x 443mm                                                                                                                                     |
| Colour / Finish            |                                                                                                                                                           |
|                            | Gloss White                                                                                                                                               |
| Material                   | Ceramic                                                                                                                                                   |
| WELS                       | 4 Star 4.5/3L                                                                                                                                             |
| Trap options               | Universal Trap (P or S Trap)                                                                                                                              |
| S Trap set out (mm)        | 55 - 115mm using PN0031 connector (included)                                                                                                              |
| P Trap set out (mm)        | 185mm height FFL                                                                                                                                          |
| Inlet Options              | Back Inlet 350mm height FFL                                                                                                                               |
| Seat                       | Soft Close Seat Centric Lift Off Hinge 70° (PN5770)                                                                                                       |
| Average water flush (L/f)  | 3.2 Litres                                                                                                                                                |
| Rimless                    | Yes                                                                                                                                                       |
|                            |                                                                                                                                                           |
|                            |                                                                                                                                                           |
| Warranty                   | 10 Year Warranty                                                                                                                                          |
| Availability               | Stocked Item                                                                                                                                              |
| Features:                  | Seat - Soft Close, Low profile, Heavy Grade, Easy Lift-off, UV Resistant,<br>Antibacterial (PN5770)                                                       |
| Installation Instructions: | Compatible with concealed cisterns (PA110, PA111, PA130, PA135, PA136, PA137). Compatible with push button panels and remote button sets (PA221 - PA265). |
|                            | MLESS                                                                                                                                                     |