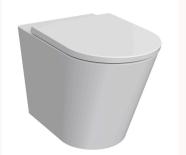

## Linfa Wall Faced Pan Rimless (including Soft Close Seat)

PN770

The Linfa Wall Faced Pan combines a classically simple design aesthetic with outstanding Rimless performance and comes standard with the PARISI Easy Clean ceramic glaze.

| Product type               | Toilets                                                                                                                                                   |
|----------------------------|-----------------------------------------------------------------------------------------------------------------------------------------------------------|
| Brand                      | PARISI                                                                                                                                                    |
| Collection                 | Linfa                                                                                                                                                     |
| Range                      | Design                                                                                                                                                    |
| Designers                  | PARISI Design Team                                                                                                                                        |
| WxDxH                      | 365mm x 560mm x 443mm                                                                                                                                     |
| Colour / Finish            |                                                                                                                                                           |
|                            | Gloss White                                                                                                                                               |
| Material                   | Ceramic                                                                                                                                                   |
| WELS                       | 4 Star 4.5/3L                                                                                                                                             |
| Trap options               | Universal Trap (P or S Trap)                                                                                                                              |
| S Trap set out (mm)        | 55 - 115mm using PN0031 connector (included)                                                                                                              |
| P Trap set out (mm)        | 185mm height FFL                                                                                                                                          |
| Inlet Options              | Back Inlet 350mm height FFL                                                                                                                               |
| Seat                       | Soft Close Seat Centric Lift Off Hinge 70° (PN5770)                                                                                                       |
| Average water flush (L/f)  | 3.2 Litres                                                                                                                                                |
| Rimless                    | Yes                                                                                                                                                       |
|                            |                                                                                                                                                           |
|                            |                                                                                                                                                           |
| Warranty                   | 10 Year Warranty                                                                                                                                          |
| Availability               | Stocked Item                                                                                                                                              |
| Features:                  | Seat - Soft Close, Low profile, Heavy Grade, Easy Lift-off, UV Resistant,<br>Antibacterial (PN5770)                                                       |
| Installation Instructions: | Compatible with concealed cisterns (PA110, PA111, PA130, PA135, PA136, PA137). Compatible with push button panels and remote button sets (PA221 - PA265). |
|                            | MLESS                                                                                                                                                     |