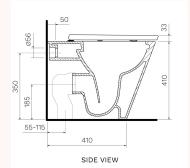

| Product type               | Toilets                                                                                                                                                   |
|----------------------------|-----------------------------------------------------------------------------------------------------------------------------------------------------------|
| Brand                      | PARISI                                                                                                                                                    |
| Collection                 | Linfa                                                                                                                                                     |
| Range                      | Design                                                                                                                                                    |
| Designers                  | PARISI Design Team                                                                                                                                        |
| WxDxH                      | 365mm x 560mm x 443mm                                                                                                                                     |
| Colour / Finish            |                                                                                                                                                           |
|                            | Gloss White                                                                                                                                               |
| Material                   | Ceramic                                                                                                                                                   |
| WELS                       | 4 Star 4.5/3L                                                                                                                                             |
| Trap options               | Universal Trap (P or S Trap)                                                                                                                              |
| S Trap set out (mm)        | 55 - 115mm using PN0031 connector (included)                                                                                                              |
| P Trap set out (mm)        | 185mm height FFL                                                                                                                                          |
| Inlet Options              | Back Inlet 350mm height FFL                                                                                                                               |
| Seat                       | Soft Close Seat Centric Lift Off Hinge 70° (PN5770)                                                                                                       |
| Average water flush (L/f)  | 3.2 Litres                                                                                                                                                |
| Rimless                    | Yes                                                                                                                                                       |
|                            |                                                                                                                                                           |
|                            |                                                                                                                                                           |
| Warranty                   | 10 Year Warranty                                                                                                                                          |
| Availability               | Stocked Item                                                                                                                                              |
| Features:                  | Seat - Soft Close, Low profile, Heavy Grade, Easy Lift-off, UV Resistant,<br>Antibacterial (PN5770)                                                       |
| Installation Instructions: | Compatible with concealed cisterns (PA110, PA111, PA130, PA135, PA136, PA137). Compatible with push button panels and remote button sets (PA221 - PA265). |
|                            | MLESS                                                                                                                                                     |