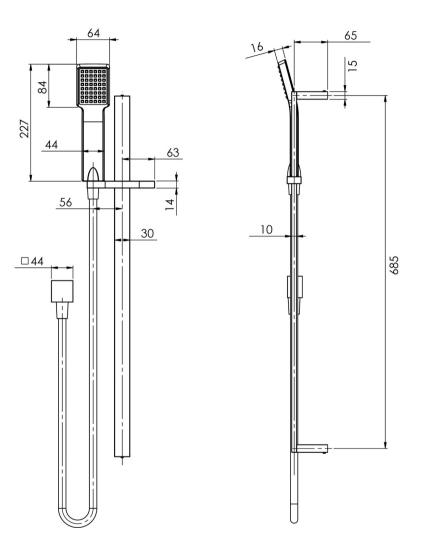

# **PHOENIX**

While we aim to ensure the specifications shown are correct at time of printing, Phoenix Tapware reserves the right to make modifications without prior notice. Always use the physical product measurements for mark-ups and roughing-in as the line drawing shown may differ from the actual product over time. All measurements are shown in millimetres. Colours may vary from image shown.