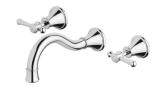

## **NOSTALGIA**

### NOSTALGIA LEVER BASIN BATH SET 180MM SHEPHERDS CROOK

**SPECIFICATIONS** 



#### **AVAILABLE IN**



Chrome

Brushed Nickel Antique Black

#### INFORMATION

**Temperature Rating** 1 - 75°C

Pressure Rating 150 - 500kPa



#### MAINTENANCE AND CARE:

- All surfaces should be cleaned with mild liquid detergent or soap and water.

- Do not use cream cleaners or citrus based cleaning products, as they are abrasive.
- Use of unsuitable cleaning agents may damage the surface.
- Any damage caused in this way will not be covered by warranty.

Please visit https://www.phoenixtapware.com.au/warranty to view the full warranty

While we aim to ensure the specifications shown are correct at time of printing, Phoenix Tapware reserves the right to make modifications without prior notice. Always use the physical product measurements for mark-ups and roughing-in as the line draw