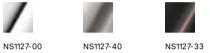

## **NOSTALGIA**

### NOSTALGIA LEVER BASIN BATH SET 180MM SHEPHERDS CROOK

**SPECIFICATIONS** 



#### **AVAILABLE IN**



Chrome

Brushed Nickel Antique Black

#### INFORMATION

**Temperature Rating** 1 - 75°C

Pressure Rating 150 - 500kPa



#### MAINTENANCE AND CARE:

- All surfaces should be cleaned with mild liquid detergent or soap and water.

- Do not use cream cleaners or citrus based cleaning products, as they are abrasive.
- Use of unsuitable cleaning agents may damage the surface.
- Any damage caused in this way will not be covered by warranty.

Please visit https://www.phoenixtapware.com.au/warranty to view the full warranty

While we aim to ensure the specifications shown are correct at time of printing, Phoenix Tapware reserves the right to make modifications without prior notice. Always use the physical product measurements for mark-ups and roughing-in as the line drawing shown may differ from