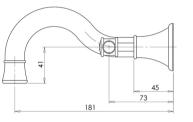

### NOSTALGIA LEVER BASIN BATH SET 180MM SHEPHERDS CROOK

**SPECIFICATIONS** 

Please visit https://www.phoenixtapware.com.au/warranty to view the full warranty

While we aim to ensure the specifications shown are correct at time of printing, Phoenix Tapware reserves the right to make modifications without prior notice. Always use the physical product measurements for mark-ups and roughing-in as the line drawing shown may differ from the actual product over time. All measurements are shown in millimetres. Colours may vary from image shown.