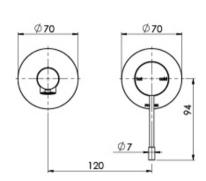

## SPECIFICATIONS

316-7810-51 Stainless Steel

INFORMATION

Temperature Rating 1 - 75°C

Pressure Rating 150 - 500kPa

Please visit https://www.phoenixtapware.com.au/warranty to view the full warranty

While we aim to ensure the specifications shown are correct at time of printing, Phoenix Tapware reserves the right to make modifications without prior notice. Always use the physical product measurements for mark-ups and roughing-in as the line drawing shown may differ from the actual product over time. All measurements are shown in millimetres. Colours may vary from image shown.