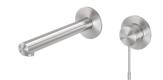

## VIVID SLIMLINE SS 316 WALL BASIN / BATH MIXER SET 180MM

## SPECIFICATIONS

316-7810-51 Stainless Steel

INFORMATION

Temperature Rating 1 - 75°C

Pressure Rating 150 - 500kPa