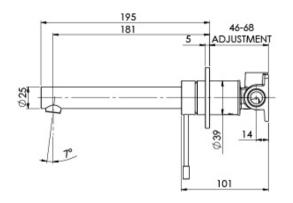

## SPECIFICATIONS

316-7810-51 Stainless Steel

INFORMATION

Temperature Rating 1 - 75°C

Pressure Rating 150 - 500kPa

Please visit https://www.phoenixtapware.com.au/warranty to view the full warranty

While we aim to ensure the specifications shown are correct at time of printing, Phoenix Tapware reserves the right to make modifications without prior notice. Always use the physical product measurements for mark-ups and roughing-in as the line drawing shown may differ from the actual product over time. All measurements are shown in millimetres. Colours may vary from image shown.