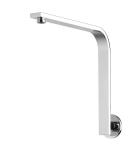

### VIVID SLIMLINE

VIVID SLIMLINE HIGH-RISE SHOWER ARM ROUND PLATE

# SPECIFICATIONS



#### AVAILABLE IN



#### INFORMATION

Temperature Rating 1 - 75°C

Pressure Rating 150 - 500kPa



#### MAINTENANCE AND CARE:

- All surfaces should be cleaned with mild liquid detergent or soap and water.

- Do not use cream cleaners or citrus based cleaning products, as they are abrasive.
- Use of unsuitable cleaning agents may damage the surface.
- Any damage caused in this way will not be covered by warranty.

Please visit https://www.phoenixtapware.com.au/warranty to view the full warranty

While we aim to ensure the specifications shown are correct at time of printing, Phoenix Tapware reserves the right to make modifications without prior notice. Always use the physical product measurements for mark-ups and roughing-in as the line drawing shown may differ from the actual product o