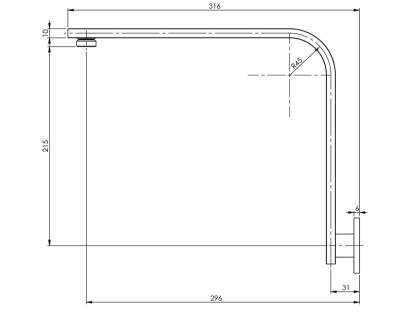

### VIVID SLIMLINE

VIVID SLIMLINE HIGH-RISE SHOWER ARM ROUND PLATE

Please visit https://www.phoenixtapware.com.au/warranty to view the full warranty

While we aim to ensure the specifications shown are correct at time of printing, Phoenix Tapware reserves the right to make modifications without prior notice. Always use the physical product measurements for mark-ups and roughing-in as the line drawing shown may differ from the actual product over time. All measurements are shown in millimetres. Colours may vary from image shown.