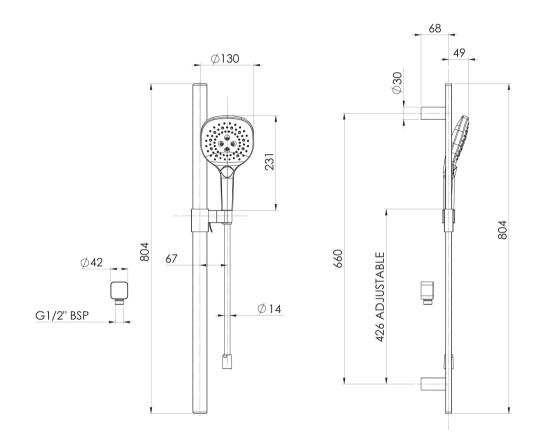

## SPECIFICATIONS

AS2485.1 Compliant Dual Check Valves

While we aim to ensure the specifications shown are correct at time of printing, Phoenix Tapware reserves the right to make modifications without prior notice. Always use the physical product measurements for mark-ups and roughing-in as the line drawing shown may differ from the actual product over time. All measurements are shown in millimetres. Colours may vary from image shown.