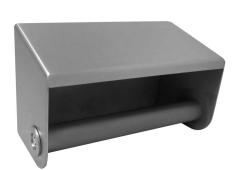

# Vandal Resistant Double Roll Toilet Holder

#### **Materials & Features**

Manufactured from heavy duty Type-304 stainless steel in satin finish. Type-304 stainless steel spindle is equipped with a tumbler lock to secure it in place and reduce risk of theft or vandalism.

### **Available Models**

RBA8143-100 Vandal Resistant Double Roll Toilet Holder