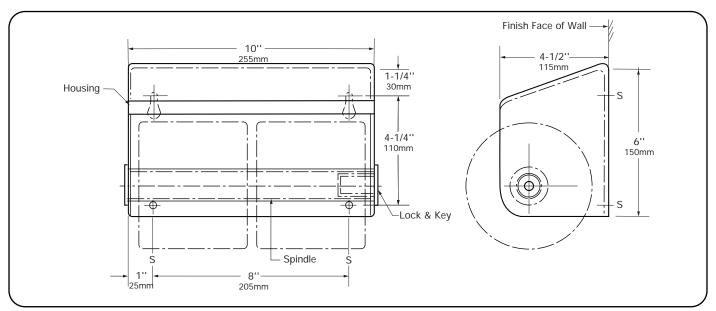

## **Technical Detail**

Housing: Type 304, 2.5mm stainless steel

Finish: Satin finish

Capacity: 150mm dia. [2000 sheets].

#### Installation:

Using unit housing as a template, mark locations for wall fixings. Install 4 mounting screws [provided by manufacturer] into 6.3mm anchors [supplied by others]. Remove spindle from housing by holding key lock flange in place so that it cannot rotate. The bullet catch must be in the up position to remove the spindle.

For best results, unit should be inspected and cleaned regularly as per the instructions in the RBA Product Warranty, Cleaning Care Guide, available on our websites. Important: Installation instructions and current rough-in details should be furnished with each fixture. Do not rough in without certified dimensions. Dimensions are subject to manufacturer's tolerance of +/-10mm.