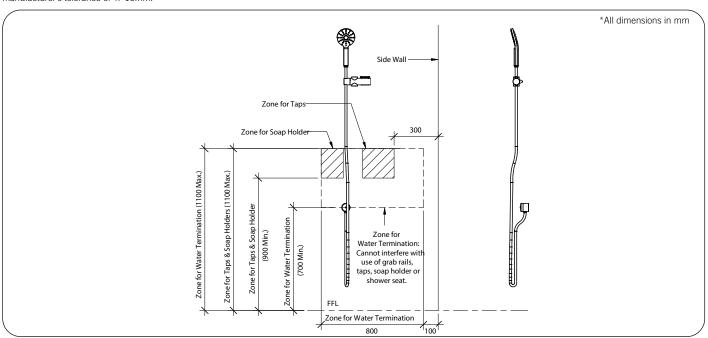

**Important:** Installation instructions and current rough-in details should be furnished with each fixture. Do not rough in without certified dimensions. Dimensions are subject to manufacturer's tolerance of +/-10mm.