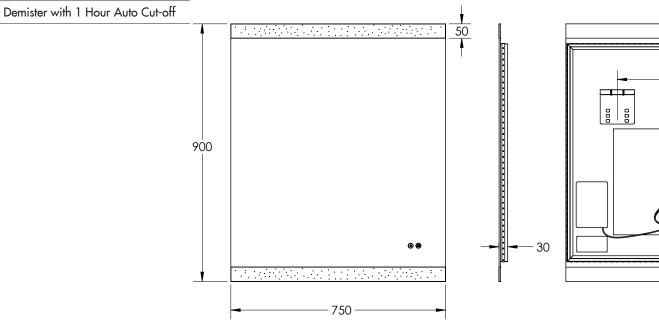

## LED MIRROR

| SPECIFICATIONS |               |
|----------------|---------------|
| WIDTH          | 750mm         |
| HEIGHT         | 900mm         |
| DEPTH          | 30mm          |
| WEIGHT         | 1 <i>5</i> kg |

| LIGHTING SPECIFICATIONS |               |
|-------------------------|---------------|
| ССТ                     | 2700K - 6500K |
| CRI                     | >80           |

| INSTALLATION                 |  |
|------------------------------|--|
| Wall mount                   |  |
| Hardwire                     |  |
| Input voltage: 220-240v 50Hz |  |

| FEATURES                        |
|---------------------------------|
| Copper Free Mirror              |
| LED Lighting                    |
| (Adjustable Colour Temperature) |
| Backlit                         |
| Touch Sensor                    |