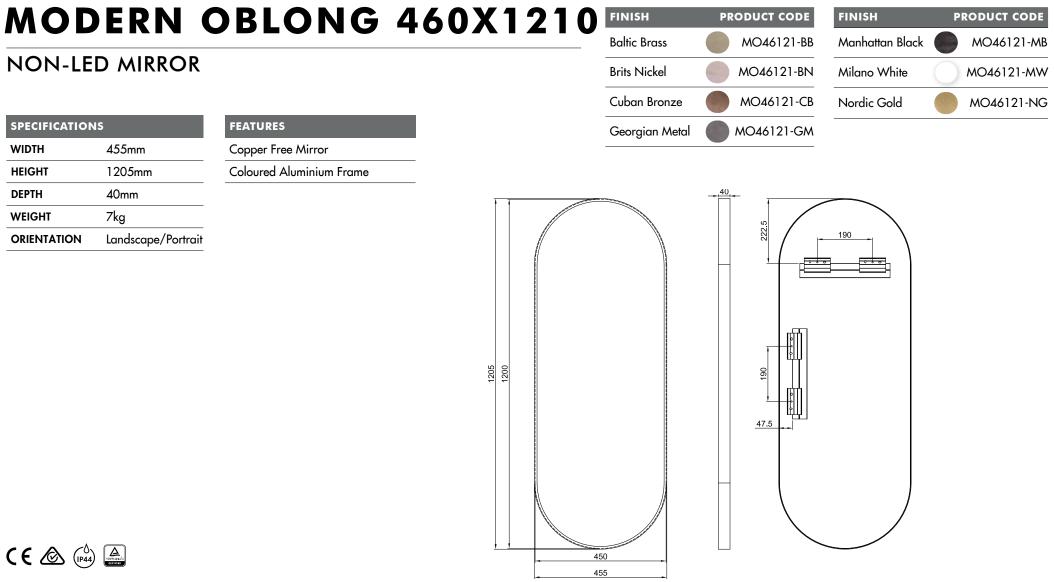

**BRACKET TYPE 2** 

Please check actual product in box for bracket type used

Disclaimer: All LED Products requiring hardwiring must be installed by a licensed electrician in accordance with local regulations. Sizes are in mm and nominal and should be checked prior to installation. Actual colours may vary so please check colour samples before ordering. Installation is acceptance of our products. Installation of faulty, warped, chipped or damaged products will void our warranty.