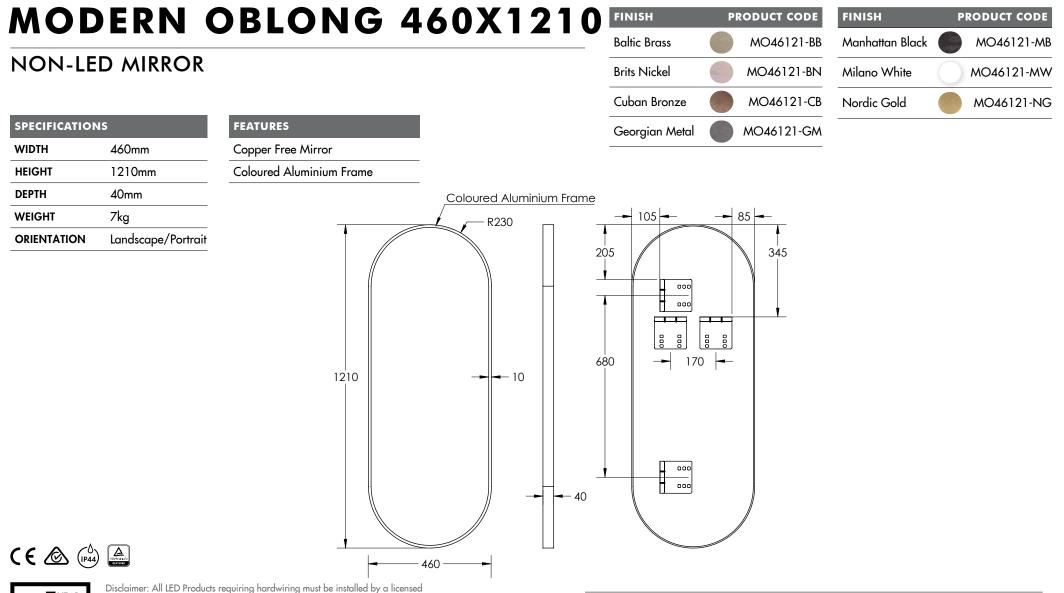

**BRACKET TYPE 1** 

Please check actual product in box for bracket type used

Disclaimer: All LED Products requiring hardwiring must be installed by a licensed electrician in accordance with local regulations. Sizes are in mm and nominal and should be checked prior to installation. Actual colours may vary so please check colour samples before ordering. Installation is acceptance of our products. Installation of faulty, warped, chipped or damaged products will void our warranty.