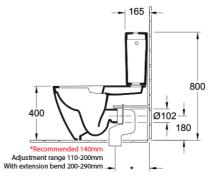

# Subway 2.0 DirectFlush BTW Toilet

S Trap | CeramicPlus

## **Product Image**



### **Product Details**

Code: 5617R1R1S4B
Brand: Villeroy & Boch
Range: Subway 2.0
Warranty: 10 Years\*
Product Width: N/A
Product Depth: N/A

WELS: 4 Star 3.5 LPM, Reg #: L04770

# **Additional Features**

# **Technical Specification**

#### **Required Product**

#### **Recommended Products**

Complementary Villeroy & Boch Basin

## **Additional Notes**

• Direct Flush Technology







\*Please visit **argentaust.com.au/warranty** to view the full warranty

Note: All dimensions are in millimetres and are subject to normal manufacturing variations. Always use the physical product measurements for cut-outs and rough-ins as the technical details shown may differ from the actual product. Use acetic cured silicone sealant. Do not use epoxy type adhesives. Clean with damp cloth. Do not use abrasive cleaners, liquids or pastes.