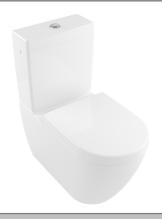

## **Product Image**

### **Product Details**

Code: 5617R1R1S4B
Brand: Villeroy & Boch
Range: Subway 2.0
Warranty: 10 Years\*
Product Width: N/A
Product Depth: N/A

WELS: 4 Star 3.5 LPM, Reg #: L04770