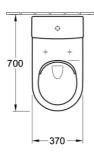

# Subway 2.0 DirectFlush BTW Toilet

S Trap | CeramicPlus

## **Product Image**



### **Product Details**

Code: 5617R1R1S4B
Brand: Villeroy & Boch
Range: Subway 2.0
Warranty: 10 Years\*
Product Width: N/A
Product Depth: N/A

WELS: 4 Star 3.5 LPM, Reg #: L04770

# **Additional Features**

# **Technical Specification**

#### **Required Product**

#### **Recommended Products**

Complementary Villeroy & Boch Basin

## **Additional Notes**

• Direct Flush Technology







\*Please visit **argentaust.com.au/warranty** to view the full warranty

Note: All dimensions are in millimetres and are subject to normal manufacturing variations. Always use the physical product measurements for cut-outs and rough-ins as the technical details shown may differ from the actual product. Use acetic cured silicone sealant. Do not use epoxy type adhesives. Clean with damp cloth. Do not use abrasive cleaners, liquids or pastes.