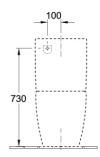

# Subway 2.0 DirectFlush BTW Toilet

S Trap | CeramicPlus

## **Product Image**



### **Product Details**

Code: 5617R1R1S4B
Brand: Villeroy & Boch
Range: Subway 2.0
Warranty: 10 Years\*
Product Width: N/A
Product Depth: N/A

WELS: 4 Star 3.5 LPM, Reg #: L04770

# **Additional Features**

# **Technical Specification**

#### **Required Product**

#### **Recommended Products**

Complementary Villeroy & Boch Basin

## **Additional Notes**

• Direct Flush Technology







\*Please visit **argentaust.com.au/warranty** to view the full warranty

Note: All dimensions are in millimetres and are subject to normal manufacturing variations. Always use the physical product measurements for cut-outs and rough-ins as the technical details shown may differ from the actual product. Use acetic cured silicone sealant. Do not use epoxy type adhesives. Clean with damp cloth. Do not use abrasive cleaners, liquids or pastes.