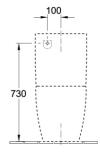

# Subway 2.0 DirectFlush BTW Toilet

P Trap | Slim Seat

### **Product Image**



#### **Product Details**

Code: 5617R001L4CB
Brand: Villeroy & Boch
Range: Subway 2.0
Warranty: 10 Years\*
Product Width: N/A
Product Depth: N/A

WELS: 4 Star 3.5 LPM, Reg #: L04769 (V)

# **Additional Features**

# **Technical Specification**

# **Required Product**

#### **Recommended Products**

Complementary Villeroy & Boch Basin

## **Additional Notes**

• Direct Flush Technology







\*Please visit argentaust.com.au/warranty to view the full warranty

Note: All dimensions are in millimetres and are subject to normal manufacturing variations. Always use the physical product measurements for cut-outs and rough-ins as the technical details shown may differ from the actual product. Use acetic cured silicone sealant. Do not use epoxy type adhesives. Clean with damp cloth. Do not use abrasive cleaners, liquids or pastes.