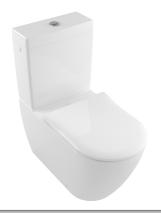

# Subway 2.0 DirectFlush BTW Toilet

P Trap | Slim Seat

### **Product Image**



#### **Product Details**

Code: 5617R001L4CB
Brand: Villeroy & Boch
Range: Subway 2.0
Warranty: 10 Years\*
Product Width: N/A
Product Depth: N/A

WELS: 4 Star 3.5 LPM, Reg #: L04769 (V)

# **Additional Features**

# **Technical Specification**

# **Required Product**

#### **Recommended Products**

Complementary Villeroy & Boch Basin

## **Additional Notes**

• Direct Flush Technology







\*Please visit argentaust.com.au/warranty to view the full warranty

Note: All dimensions are in millimetres and are subject to normal manufacturing variations. Always use the physical product measurements for cut-outs and rough-ins as the technical details shown may differ from the actual product. Use acetic cured silicone sealant. Do not use epoxy type adhesives. Clean with damp cloth. Do not use a