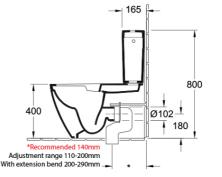

# Subway 2.0 DirectFlush BTW Toilet

P Trap | Slim Seat

### **Product Image**



#### **Product Details**

Code: 5617R001L4CB
Brand: Villeroy & Boch
Range: Subway 2.0
Warranty: 10 Years\*
Product Width: N/A
Product Depth: N/A

WELS: 4 Star 3.5 LPM, Reg #: L04769 (V)

# **Additional Features**

# **Technical Specification**

# **Required Product**

#### **Recommended Products**

Complementary Villeroy & Boch Basin

## **Additional Notes**

• Direct Flush Technology







\*Please visit argentaust.com.au/warranty to view the full warranty

Note: All dimensions are in millimetres and are subject to normal manufacturing variations. Always use the physical product measurements for cut-outs and rough-ins as the technical details shown may differ from the actual product. Use acetic cured silicone sealant. Do not use epoxy type adhesives. Clean with damp cloth. Do not use abrasive cleaners, liquids or pastes.