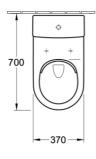

# Subway 2.0 DirectFlush BTW Toilet

P Trap | Slim Seat

### **Product Image**



#### **Product Details**

Code: 5617R001L4CB
Brand: Villeroy & Boch
Range: Subway 2.0
Warranty: 10 Years\*
Product Width: N/A
Product Depth: N/A

WELS: 4 Star 3.5 LPM, Reg #: L04769 (V)

# **Additional Features**

# **Technical Specification**

# **Required Product**

#### **Recommended Products**

Complementary Villeroy & Boch Basin

## **Additional Notes**

• Direct Flush Technology







\*Please visit argentaust.com.au/warranty to view the full warranty

Note: All dimensions are in millimetres and are subject to normal manufacturing variations. Always use the physical product measurements for cut-outs and rough-ins as the technical details shown may differ from the actual product. Use acetic cured silicone sealant. Do not use epoxy type adhesives. Clean with damp cloth. Do not use abrasive cleaners, liquids or pastes.